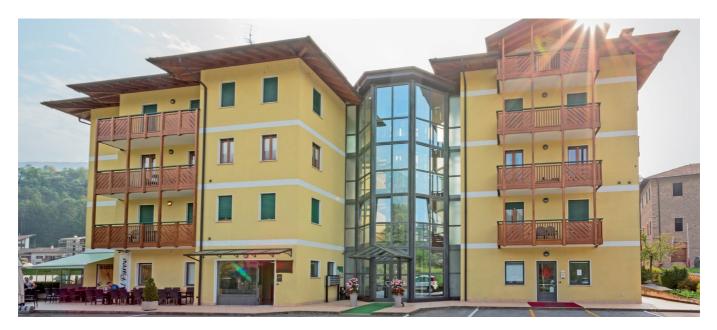

## House in Trentino

Aluminium-PVC glass extension in a multi-family housey.

The flexible Classic conservatory system permitted the smooth realisation of a polygonal glass extension to this multi-family house in Trentino. The new glass structure serves as a staircase for the building, connecting two residential units. The classical appearance of the frame profiles means the extension perfectly matches the traditional design of the house. The materials selected were dark aluminium for the exterior and light PVC for the interior: both surfaces are very durable and easy to care for. The centre sealing and PVC core ensure excellent heat insulation values.