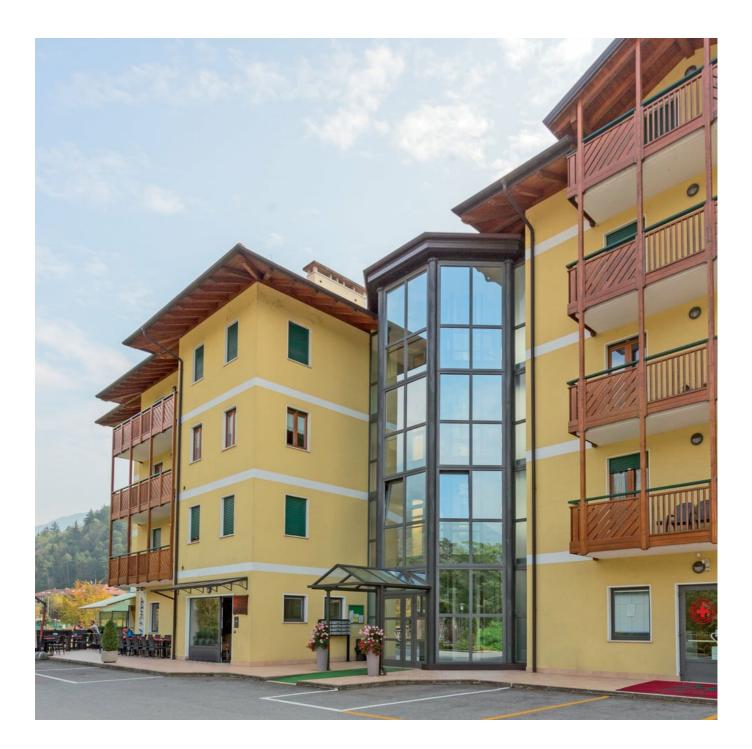

## House in Trentino

Aluminium-PVC glass extension in a multi-family housey.

The flexible Classic conservatory system permitted the smooth realisation of a polygonal glass extension to this multi-family house in Trentino. The new glass structure serves as a staircase for the building, connecting two residential units. The classical appearance of the frame profiles means the extension perfectly matches the traditional design of the house. The materials selected were dark aluminium for the exterior and light PVC for the interior: both surfaces are very durable and easy to care for. The centre sealing and PVC core ensure excellent heat insulation values.