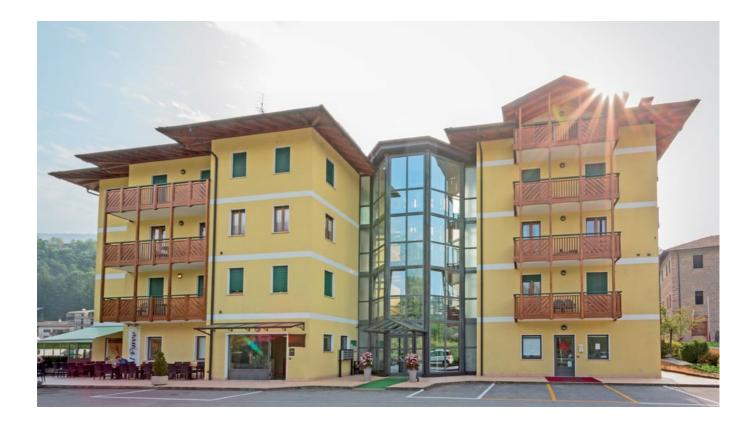

## House in Trentino

Aluminium-PVC glass extension in a multi-family housey.

The flexible Classic conservatory system permitted the smooth realisation of a polygonal glass extension to this multi-family house in Trentino. The new glass structure serves as a staircase for the building, connecting two residential units. The classical appearance of the frame profiles means the extension perfectly matches the traditional design of the house. The materials selected were dark aluminium for the exterior and light PVC for the interior: both surfaces are very durable and easy to care for. The centre sealing and PVC core ensure excellent heat insulation values.