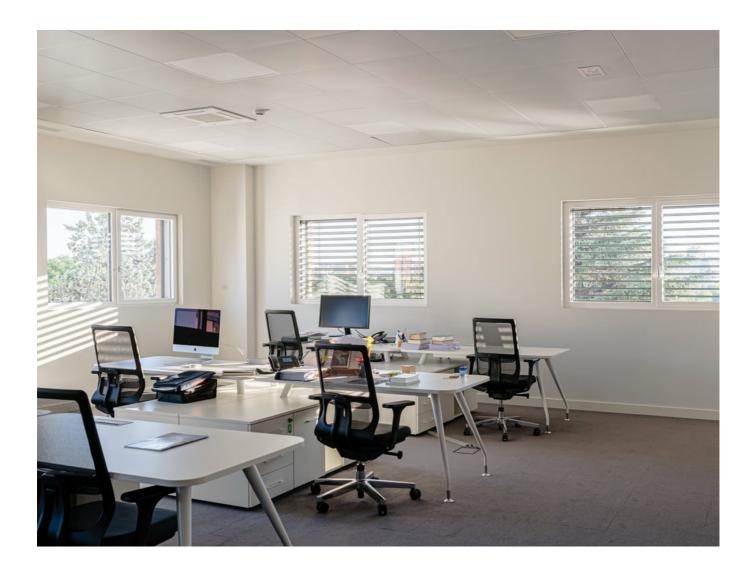

## **Episcopal office building in Madrid**

Spiritual "Passive House" with FIN-Window and FIN-Door.

The "Sedes Sapientiae" of the Spanish Bishops' Conference includes offices, conference rooms and a library. The façade, with its symmetrically arranged shapes and glass entrance area, radiates a warm, harmonious spirituality.

Not least thanks to the installation of high-quality aluminium-PVC windows and doors, this four-storey building has achieved Passive House standard, which ensures very good indoor air quality and minimal energy consumption. The Max-Valor triple insulation glazing of the windows guarantees both outstanding insulation and excellent values in terms of total energy transmittance and light transmittance. The very narrow frames of the Nova-line design line allow plenty of natural light to enter the rooms: at the same time, external Venetian blinds provide flexible and effective solar protection and additional heat protection. The barrier-free, flat threshold of the entry door with its anti-panic function permit ease of access from the outside to the inside.