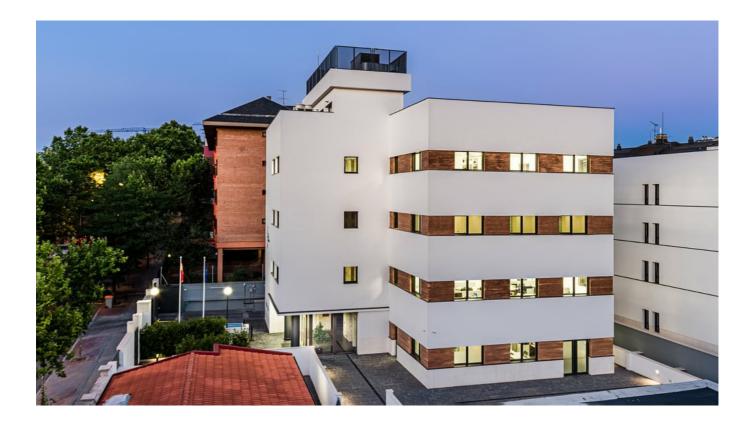

## **Episcopal office building in Madrid**

Spiritual "Passive House" with FIN-Window and FIN-Door.

The "Sedes Sapientiae" of the Spanish Bishops' Conference includes offices, conference rooms and a library. The façade, with its symmetrically arranged shapes and glass entrance area, radiates a warm, harmonious spirituality.

Not least thanks to the installation of high-quality aluminium-PVC windows and doors, this four-storey building has achieved Passive House standard, which ensures very good indoor air quality and minimal energy consumption. The Max-Valor triple insulation glazing of the windows guarantees both outstanding insulation and excellent values in terms of total energy transmittance and light transmittance. The very narrow frames of the Nova-line design line allow plenty of natural light to enter the rooms: at the same time, external Venetian blinds provide flexible and effective solar protection and additional heat protection. The barrier-free, flat threshold of the entry door with its anti-panic function permit ease of access from the outside to the inside.