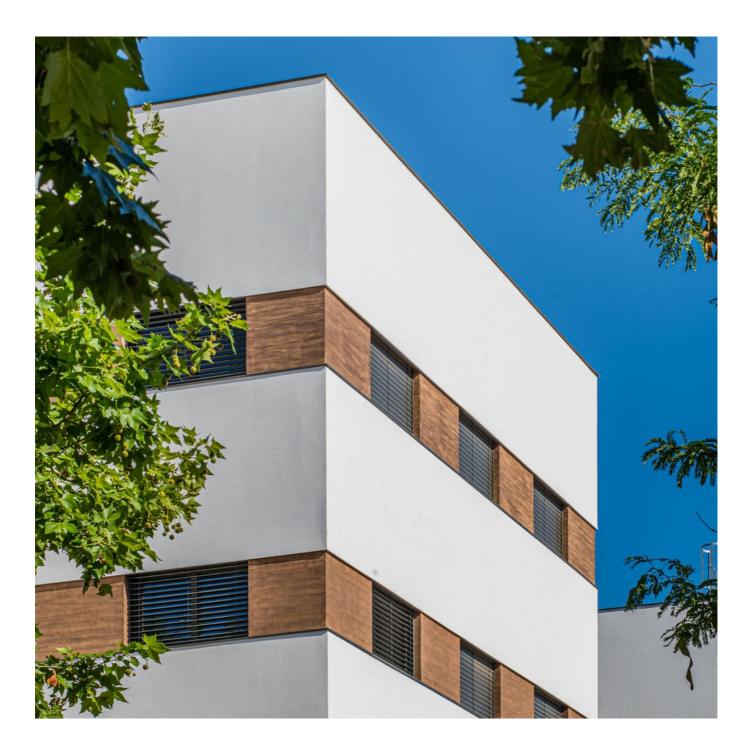

## **Episcopal office building in Madrid**

Spiritual "Passive House" with FIN-Window and FIN-Door.

The "Sedes Sapientiae" of the Spanish Bishops' Conference includes offices, conference rooms and a library. The façade, with its symmetrically arranged shapes and glass entrance area, radiates a warm, harmonious spirituality.

Not least thanks to the installation of high-quality aluminium-PVC windows and doors, this four-storey building has achieved Passive House standard, which ensures very good indoor air quality and minimal energy consumption. The Max-Valor triple insulation glazing of the windows guarantees both outstanding insulation and excellent values in terms of total energy transmittance and light transmittance. The very narrow frames of the Nova-line design line allow plenty of natural light to enter the rooms: at the same time, external Venetian blinds provide flexible and effective solar protection and additional heat protection. The barrier-free, flat threshold of the entry door with its anti-panic function permit ease of access from the outside to the inside.