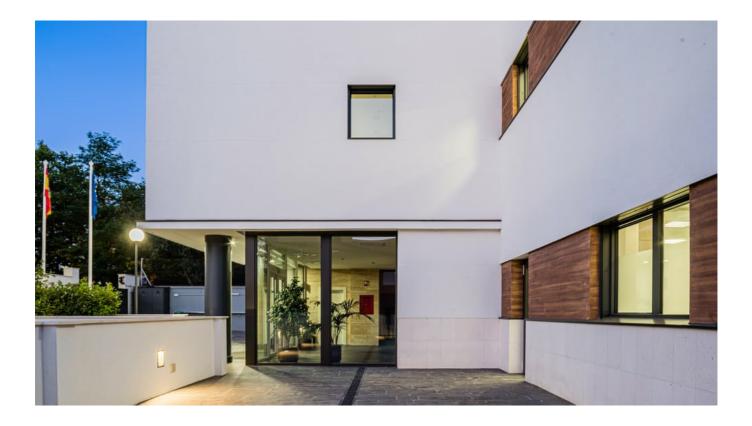

## **Episcopal office building in Madrid**

Spiritual "Passive House" with FIN-Window and FIN-Door.

The "Sedes Sapientiae" of the Spanish Bishops' Conference includes offices, conference rooms and a library. The façade, with its symmetrically arranged shapes and glass entrance area, radiates a warm, harmonious spirituality.

Not least thanks to the installation of high-quality aluminium-PVC windows and doors, this four-storey building has achieved Passive House standard, which ensures very good indoor air quality and minimal energy consumption. The Max-Valor triple insulation glazing of the windows guarantees both outstanding insulation and excellent values in terms of total energy transmittance and light transmittance. The very narrow frames of the Nova-line design line allow plenty of natural light to enter the rooms: at the same time, external Venetian blinds provide flexible and effective solar protection and additional heat protection. The barrier-free, flat threshold of the entry door with its anti-panic function permit ease of access from the outside to the inside.