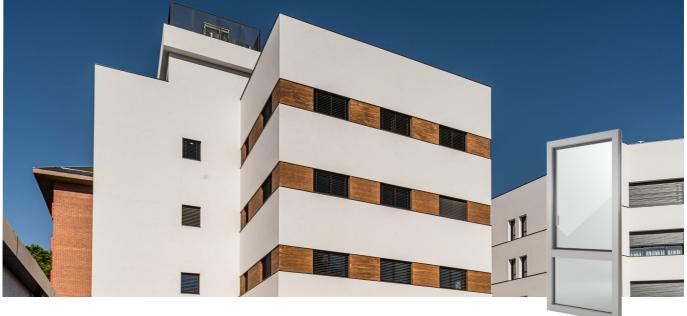

## **Episcopal office building in Madrid**

Spiritual "Passive House" with FIN-Window and FIN-Door.

The "Sedes Sapientiae" of the Spanish Bishops' Conference includes offices, conference rooms and a library. The façade, with its symmetrically arranged shapes and glass entrance area, radiates a warm, harmonious spirituality.

Not least thanks to the installation of high-quality aluminium-PVC windows and doors, this four-storey building has achieved Passive House standard, which ensures very good indoor air quality and minimal energy consumption. The Max-Valor triple insulation glazing of the windows guarantees both outstanding insulation and excellent values in terms of total energy transmittance and light transmittance. The very narrow frames of the Nova-line design line allow plenty of natural light to enter the rooms: at the same time, external Venetian blinds provide flexible and effective solar protection and additional heat protection. The barrier-free, flat threshold of the entry door with its anti-panic function permit ease of access from the outside to the inside.