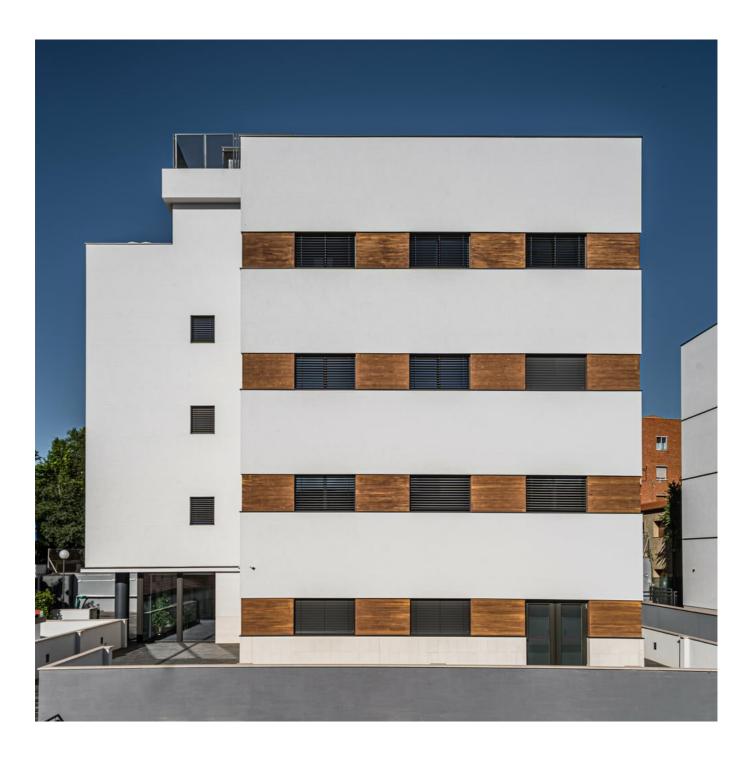

## **Episcopal office building in Madrid**

Spiritual "Passive House" with FIN-Window and FIN-Door.

The "Sedes Sapientiae" of the Spanish Bishops' Conference includes offices, conference rooms and a library. The façade, with its symmetrically arranged shapes and glass entrance area, radiates a warm, harmonious spirituality.

Not least thanks to the installation of high-quality aluminium-PVC windows and doors, this four-storey building has achieved Passive House standard, which ensures very good indoor air quality and minimal energy consumption. The Max-Valor triple insulation glazing of the windows guarantees both outstanding insulation and excellent values in terms of total energy transmittance and light transmittance. The very narrow frames of the Nova-line design line allow plenty of natural light to enter the rooms: at the same time, external Venetian blinds provide flexible and effective solar protection and additional heat protection. The barrier-free, flat threshold of the entry door with its anti-panic function permit ease of access from the outside to the inside.