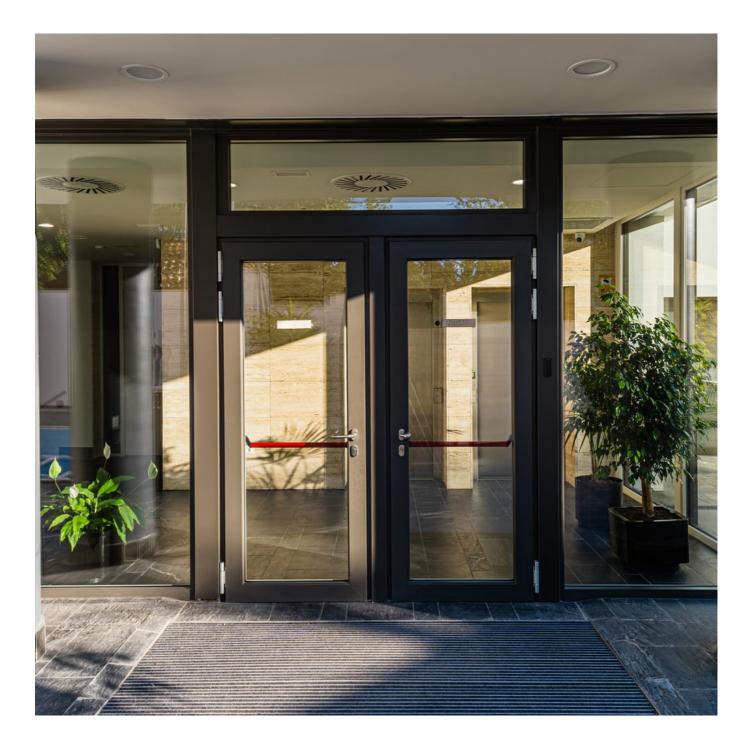

Not least thanks to the installation of high-quality aluminium-PVC windows and doors, this four-storey building has achieved Passive House standard, which ensures very good indoor air quality and minimal energy consumption. The Max-Valor triple insulation glazing of the windows guarantees both outstanding insulation and excellent values in terms of total energy transmittance and light transmittance. The very narrow frames of the Nova-line design line allow plenty of natural light to enter the rooms: at the same time, external Venetian blinds provide flexible and effective solar protection and additional heat protection. The barrier-free, flat threshold of the entry door with its anti-panic function permit ease of access from the outside to the inside.