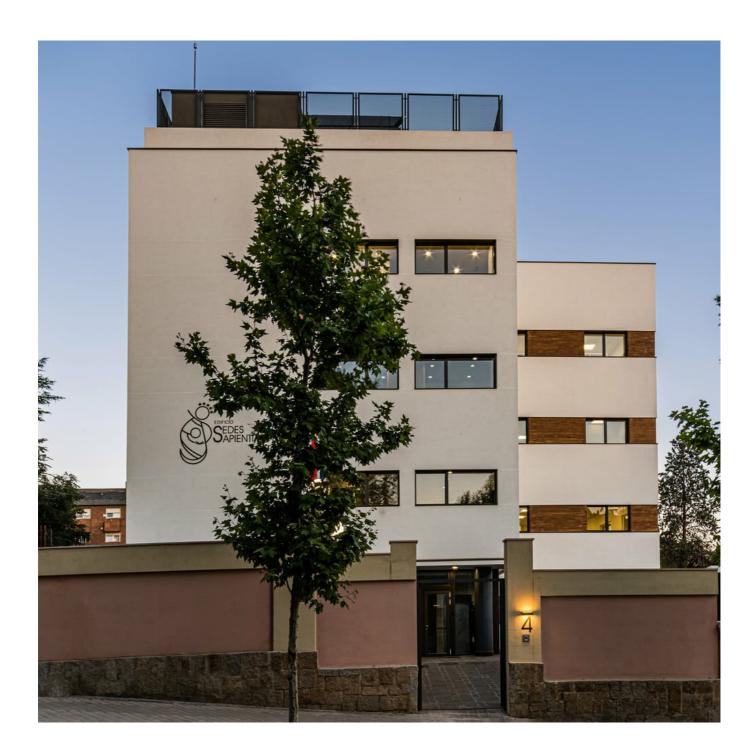

## **Episcopal office building in Madrid**

Spiritual "Passive House" with FIN-Window and FIN-Door.

The "Sedes Sapientiae" of the Spanish Bishops' Conference includes offices, conference rooms and a library. The façade, with its symmetrically arranged shapes and glass entrance area, radiates a warm, harmonious spirituality.

Not least thanks to the installation of high-quality aluminium-PVC windows and doors, this four-storey building has achieved Passive House standard, which ensures very good indoor air quality and minimal energy consumption. The Max-Valor triple insulation glazing of the windows guarantees both outstanding insulation and excellent values in terms of total energy transmittance and light transmittance. The very narrow frames of the Nova-line design line allow plenty of natural light to enter the rooms: at the same time, external Venetian blinds provide flexible and effective solar protection and additional heat protection. The barrier-free, flat threshold of the entry door with its anti-panic function permit ease of access from the outside to the inside.