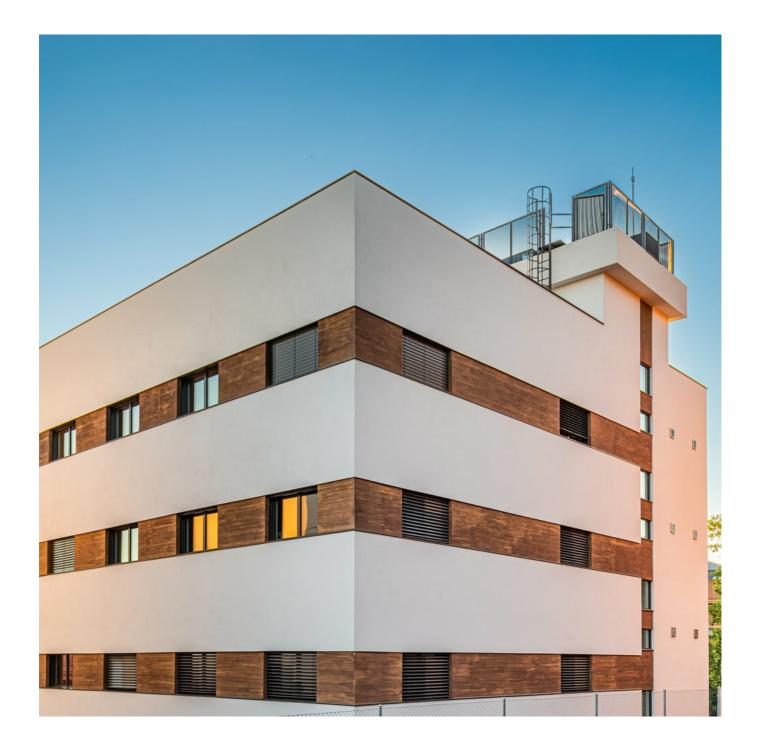

## **Episcopal office building in Madrid**

Spiritual "Passive House" with FIN-Window and FIN-Door.

The "Sedes Sapientiae" of the Spanish Bishops' Conference includes offices, conference rooms and a library. The façade, with its symmetrically arranged shapes and glass entrance area, radiates a warm, harmonious spirituality.

Not least thanks to the installation of high-quality aluminium-PVC windows and doors, this four-storey building has achieved Passive House standard, which ensures very good indoor air quality and minimal energy consumption. The Max-Valor triple insulation glazing of the windows guarantees both outstanding insulation and excellent values in terms of total energy transmittance and light transmittance. The very narrow frames of the Nova-line design line allow plenty of natural light to enter the rooms: at the same time, external Venetian blinds provide flexible and effective solar protection and additional heat protection. The barrier-free, flat threshold of the entry door with its anti-panic function permit ease of access from the outside to the inside.