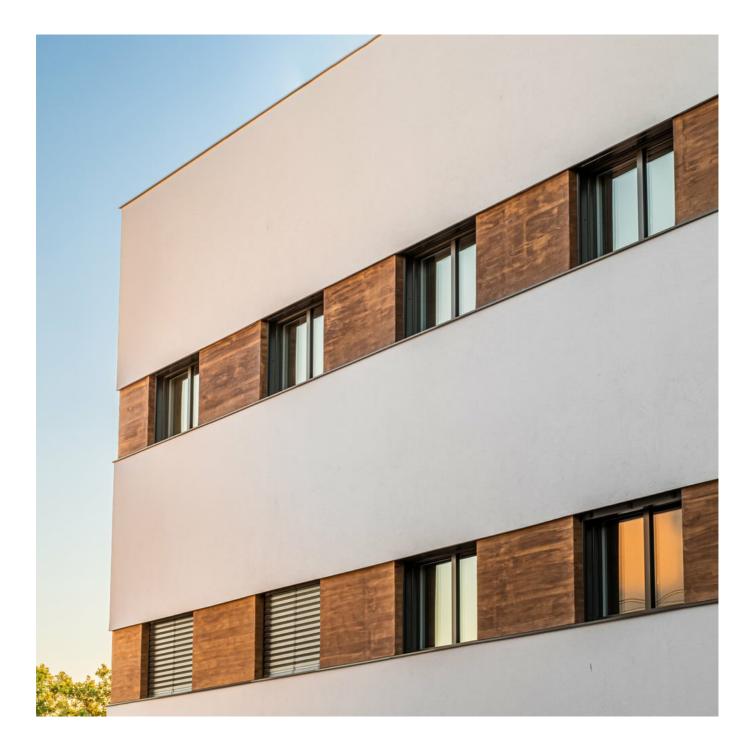

## **Episcopal office building in Madrid**

Spiritual "Passive House" with FIN-Window and FIN-Door.

The "Sedes Sapientiae" of the Spanish Bishops' Conference includes offices, conference rooms and a library. The façade, with its symmetrically arranged shapes and glass entrance area, radiates a warm, harmonious spirituality.

Not least thanks to the installation of high-quality aluminium-PVC windows and doors, this four-storey building has achieved Passive House standard, which ensures very good indoor air quality and minimal energy consumption. The Max-Valor triple insulation glazing of the windows guarantees both outstanding insulation and excellent values in terms of total energy transmittance and light transmittance. The very narrow frames of the Nova-line design line allow plenty of natural light to enter the rooms: at the same time, external Venetian blinds provide flexible and effective solar protection and additional heat protection. The barrier-free, flat threshold of the entry door with its anti-panic function permit ease of access from the outside to the inside.