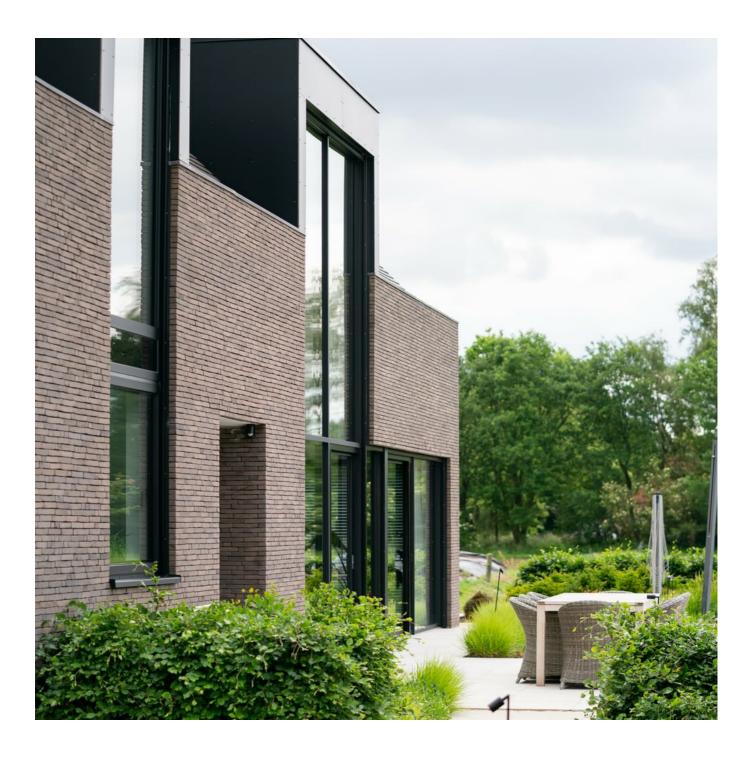

# Villa in Turnhout

Slim and sealed windows, glass walls and lift-and-slide doors.

For their elegant new build, the clients wanted slim windows and lift-and-slide doors that would let plenty of light into the room and match the building's aesthetics – as well as being so big, you might feel you are sitting outside. The individual components should also ensure good insulation.

No combination was better suited to this purpose than the windows, glass walls and lift-and-slide doors of the superslim Nova-line and Step-line designs, with their aluminium cladding in matt jet black. The large glass surfaces set off the dark façade, giving it a lighter tone. At the same time, they permit maximum light incidence and wonderful views. The windows combine the outstanding material properties of aluminium and PVC in the frame core: as a material, PVC offers outstanding sealing and thermal insulation, while aluminium is dimensionally stable, weather resistant over time and will not discolour. The result: an elegant home that offers shelter from the elements at any time of year.