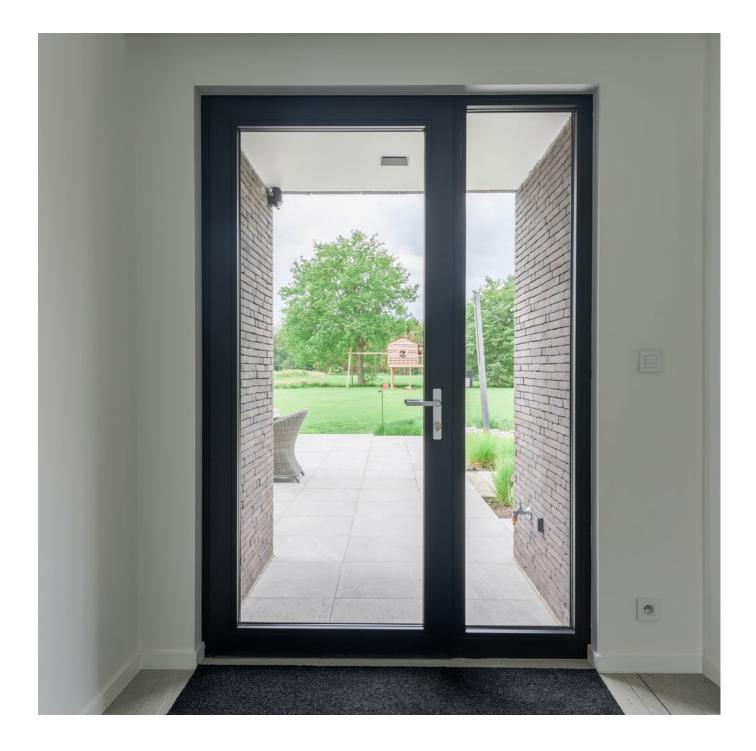

# Villa in Turnhout

Slim and sealed windows, glass walls and lift-and-slide doors.

For their elegant new build, the clients wanted slim windows and lift-and-slide doors that would let plenty of light into the room and match the building's aesthetics – as well as being so big, you might feel you are sitting outside. The individual components should also ensure good insulation.

No combination was better suited to this purpose than the windows, glass walls and lift-and-slide doors of the superslim Nova-line and Step-line designs, with their aluminium cladding in matt jet black. The large glass surfaces set off the dark façade, giving it a lighter tone. At the same time, they permit maximum light incidence and wonderful views. The windows combine the outstanding material properties of aluminium and PVC in the frame core: as a material, PVC offers outstanding sealing and thermal insulation, while aluminium is dimensionally stable, weather resistant over time and will not discolour. The result: an elegant home that offers shelter from the elements at any time of year.