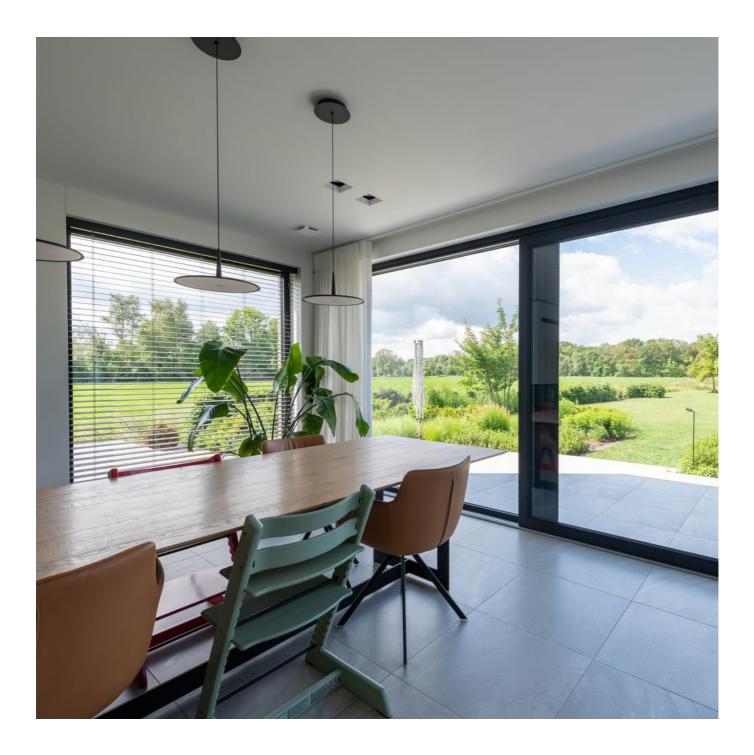

# Villa in Turnhout

Slim and sealed windows, glass walls and lift-and-slide doors.

For their elegant new build, the clients wanted slim windows and lift-and-slide doors that would let plenty of light into the room and match the building's aesthetics – as well as being so big, you might feel you are sitting outside. The individual components should also ensure good insulation.

No combination was better suited to this purpose than the windows, glass walls and lift-and-slide doors of the superslim Nova-line and Step-line designs, with their aluminium cladding in matt jet black. The large glass surfaces set off the dark façade, giving it a lighter tone. At the same time, they permit maximum light incidence and wonderful views. The windows combine the outstanding material properties of aluminium and PVC in the frame core: as a material, PVC offers outstanding sealing and thermal insulation, while aluminium is dimensionally stable, weather resistant over time and will not discolour. The result: an elegant home that offers shelter from the elements at any time of year.