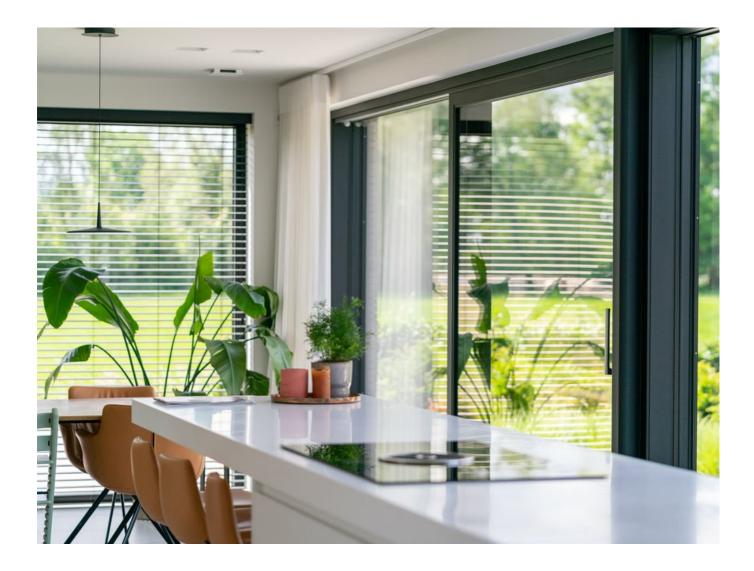

# Villa in Turnhout

Slim and sealed windows, glass walls and lift-and-slide doors.

For their elegant new build, the clients wanted slim windows and lift-and-slide doors that would let plenty of light into the room and match the building's aesthetics – as well as being so big, you might feel you are sitting outside. The individual components should also ensure good insulation.

No combination was better suited to this purpose than the windows, glass walls and lift-and-slide doors of the superslim Nova-line and Step-line designs, with their aluminium cladding in matt jet black. The large glass surfaces set off the dark façade, giving it a lighter tone. At the same time, they permit maximum light incidence and wonderful views. The windows combine the outstanding material properties of aluminium and PVC in the frame core: as a material, PVC offers outstanding sealing and thermal insulation, while aluminium is dimensionally stable, weather resistant over time and will not discolour. The result: an elegant home that offers shelter from the elements at any time of year.