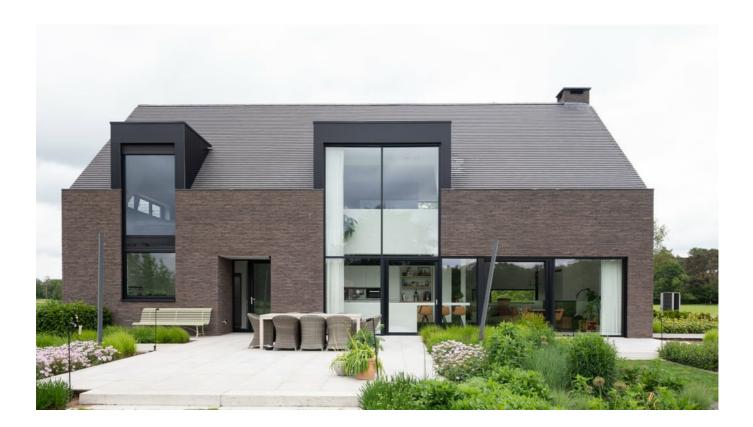

# Villa in Turnhout

Slim and sealed windows, glass walls and lift-and-slide doors.

For their elegant new build, the clients wanted slim windows and lift-and-slide doors that would let plenty of light into the room and match the building's aesthetics – as well as being so big, you might feel you are sitting outside. The individual components should also ensure good insulation.

No combination was better suited to this purpose than the windows, glass walls and lift-and-slide doors of the superslim Nova-line and Step-line designs, with their aluminium cladding in matt jet black. The large glass surfaces set off the dark façade, giving it a lighter tone. At the same time, they permit maximum light incidence and wonderful views. The windows combine the outstanding material properties of aluminium and PVC in the frame core: as a material, PVC offers outstanding sealing and thermal insulation, while aluminium is dimensionally stable, weather resistant over time and will not discolour. The result: an elegant home that offers shelter from the elements at any time of year.