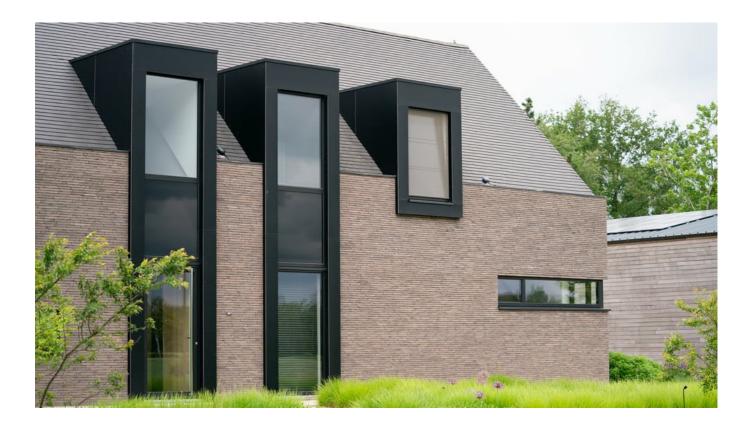

# Villa in Turnhout

Slim and sealed windows, glass walls and lift-and-slide doors.

For their elegant new build, the clients wanted slim windows and lift-and-slide doors that would let plenty of light into the room and match the building's aesthetics – as well as being so big, you might feel you are sitting outside. The individual components should also ensure good insulation.

No combination was better suited to this purpose than the windows, glass walls and lift-and-slide doors of the superslim Nova-line and Step-line designs, with their aluminium cladding in matt jet black. The large glass surfaces set off the dark façade, giving it a lighter tone. At the same time, they permit maximum light incidence and wonderful views. The windows combine the outstanding material properties of aluminium and PVC in the frame core: as a material, PVC offers outstanding sealing and thermal insulation, while aluminium is dimensionally stable, weather resistant over time and will not discolour. The result: an elegant home that offers shelter from the elements at any time of year.