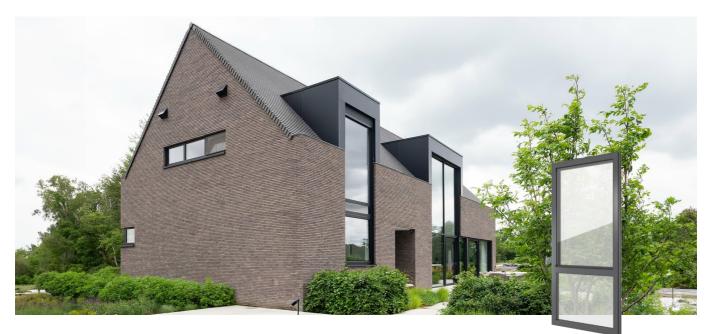

# Villa in Turnhout

Slim and sealed windows, glass walls and lift-and-slide doors.

For their elegant new build, the clients wanted slim windows and lift-and-slide doors that would let plenty of light into the room and match the building's aesthetics – as well as being so big, you might feel you are sitting outside. The individual components should also ensure good insulation.

No combination was better suited to this purpose than the windows, glass walls and lift-and-slide doors of the superslim Nova-line and Step-line designs, with their aluminium cladding in matt jet black. The large glass surfaces set off the dark façade, giving it a lighter tone. At the same time, they permit maximum light incidence and wonderful views. The windows combine the outstanding material properties of aluminium and PVC in the frame core: as a material, PVC offers outstanding sealing and thermal insulation, while aluminium is dimensionally stable, weather resistant over time and will not discolour. The result: an elegant home that offers shelter from the elements at any time of year.