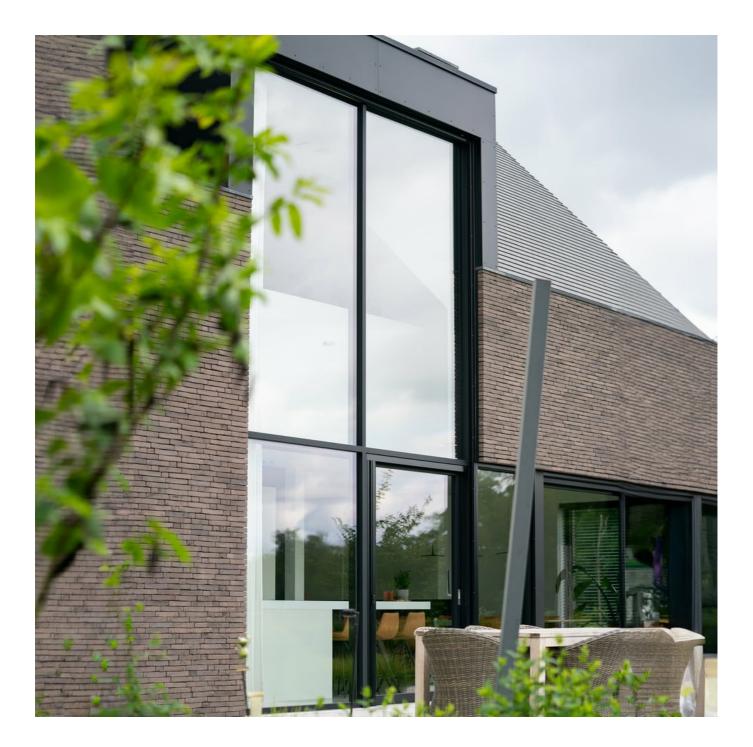

No combination was better suited to this purpose than the windows, glass walls and lift-and-slide doors of the superslim Nova-line and Step-line designs, with their aluminium cladding in matt jet black. The large glass surfaces set off the dark façade, giving it a lighter tone. At the same time, they permit maximum light incidence and wonderful views. The windows combine the outstanding material properties of aluminium and PVC in the frame core: as a material, PVC offers outstanding sealing and thermal insulation, while aluminium is dimensionally stable, weather resistant over time and will not discolour. The result: an elegant home that offers shelter from the elements at any time of year.