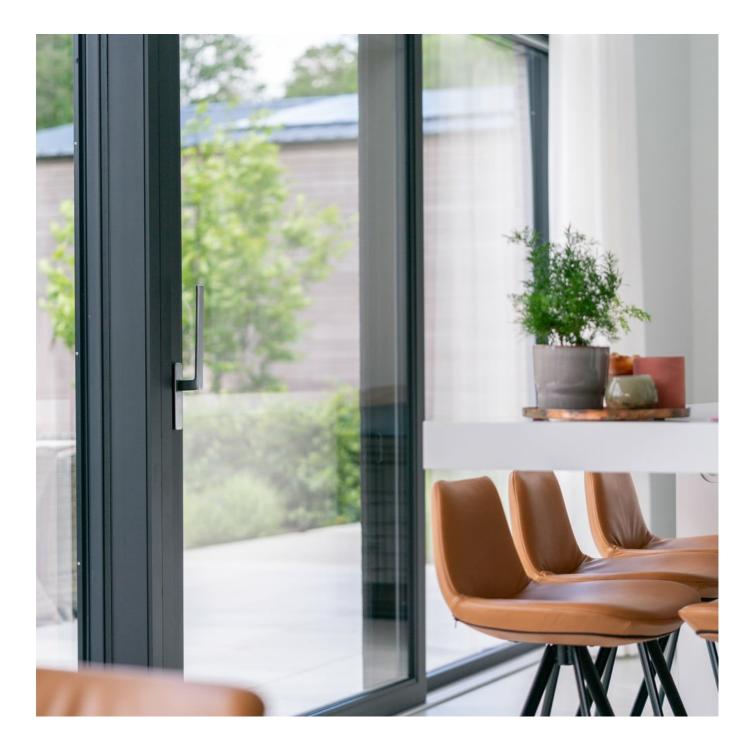

No combination was better suited to this purpose than the windows, glass walls and lift-and-slide doors of the superslim Nova-line and Step-line designs, with their aluminium cladding in matt jet black. The large glass surfaces set off the dark façade, giving it a lighter tone. At the same time, they permit maximum light incidence and wonderful views. The windows combine the outstanding material properties of aluminium and PVC in the frame core: as a material, PVC offers outstanding sealing and thermal insulation, while aluminium is dimensionally stable, weather resistant over time and will not discolour. The result: an elegant home that offers shelter from the elements at any time of year.