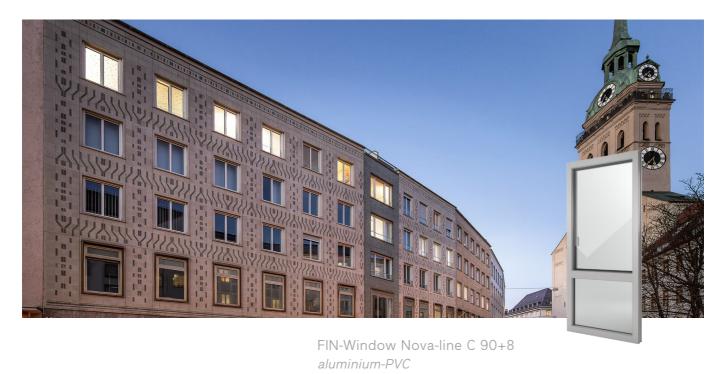

## Products used

 $\mathbf{U}_{\mathbf{w}}$  - Heat transmittance coefficient of window element

 $\mathbf{R}_{\mathbf{w}}$  - Sound insulation properties of a window

**npd** - No performance determined

FIN-Window Nova-line C 90+8 *aluminium-PVC* 

 $U_{\rm W}$  1-sash 2-/3-glazing: 1,2 / 0,78 W/m²K  $U_{\rm W}$  2-sash 2-/3-glazing: 1,2 / 0,86 W/m²K

 $R_{\rm W}$  Standard: 36 (-2;-5) db  $R_{\rm W}$  Best value: 45 (-1;-3) db

Product data sheets and more information at www.finstral.com/range