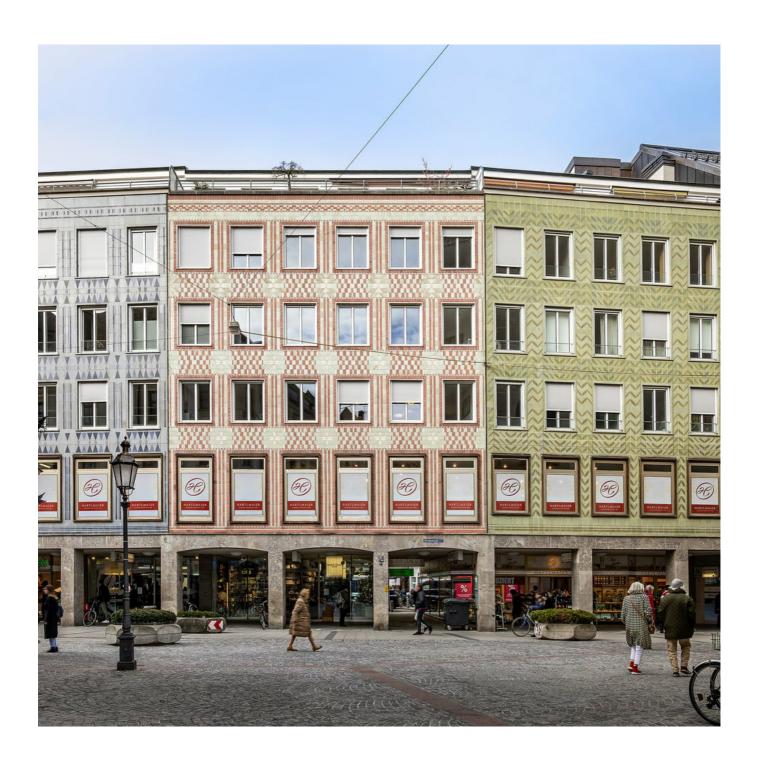

## Building complex in Munich

Slide-in installation preserves ceramic façade.

Window refurbishment in a multi-unit building with a striking and valuable ceramic façade on Munich's Rindermarkt presented a challenge: no damage to the tiles – protected as an ensemble – was permitted during the replacement operation. The solution: slide-in installation from Finstral. No masonry work is required, no need for scaffolding and all work is carried out from the inside, meaning no risk to the valuable tiles.

Finstral made a good impression also with its modular product range, which is specifically tailored to the requirements of protecting ensembles. Originally of the double-sash type, the windows from the second to the fourth floors were replaced with single-sash windows with a glazing bar attached in the middle – without need for consultation with the authority charged with monument protection. Thanks to its modularity, Finstral was able to supply a double-sash variant for the buildings without any difficulty – and once again return to the historic original.