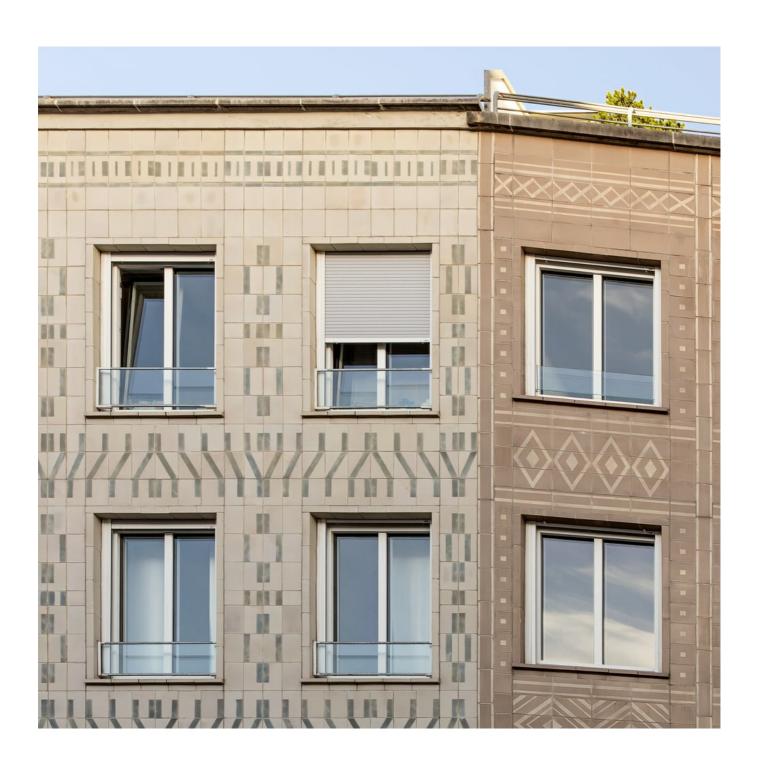

## Building complex in Munich

Slide-in installation preserves ceramic façade.

Window refurbishment in a multi-unit building with a striking and valuable ceramic façade on Munich's Rindermarkt presented a challenge: no damage to the tiles – protected as an ensemble – was permitted during the replacement operation. The solution: slide-in installation from Finstral. No masonry work is required, no need for scaffolding and all work is carried out from the inside, meaning no risk to the valuable tiles.

Finstral made a good impression also with its modular product range, which is specifically tailored to the requirements of protecting ensembles. Originally of the double-sash type, the windows from the second to the fourth floors were replaced with single-sash windows with a glazing bar attached in the middle – without need for consultation with the authority charged with monument protection. Thanks to its modularity, Finstral was able to supply a double-sash variant for the buildings without any difficulty – and once again return to the historic original.