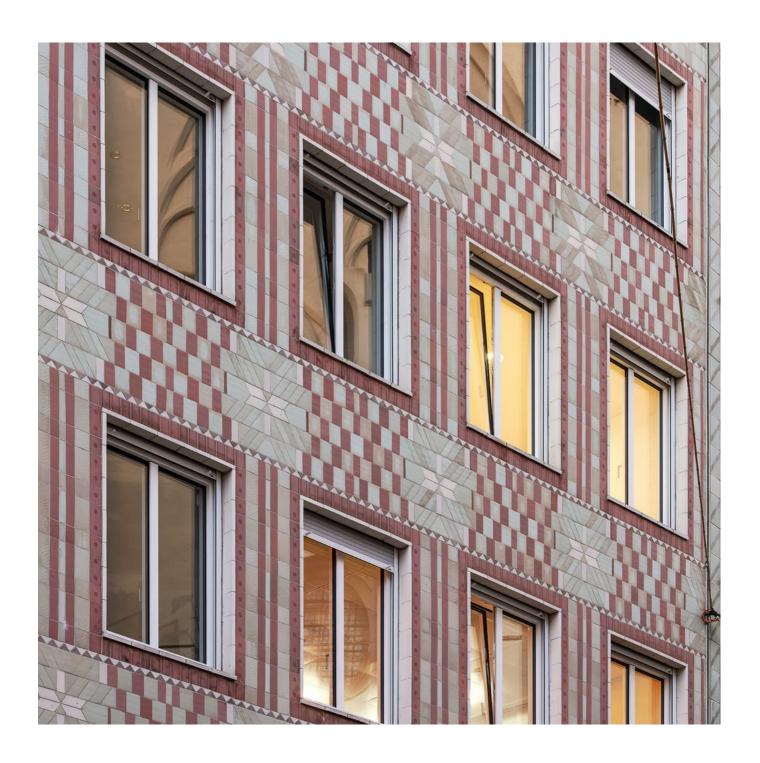

## Building complex in Munich

Slide-in installation preserves ceramic façade.

Window refurbishment in a multi-unit building with a striking and valuable ceramic façade on Munich's Rindermarkt presented a challenge: no damage to the tiles – protected as an ensemble – was permitted during the replacement operation. The solution: slide-in installation from Finstral. No masonry work is required, no need for scaffolding and all work is carried out from the inside, meaning no risk to the valuable tiles.

Finstral made a good impression also with its modular product range, which is specifically tailored to the requirements of protecting ensembles. Originally of the double-sash type, the windows from the second to the fourth floors were replaced with single-sash windows with a glazing bar attached in the middle – without need for consultation with the authority charged with monument protection. Thanks to its modularity, Finstral was able to supply a double-sash variant for the buildings without any difficulty – and once again return to the historic original.