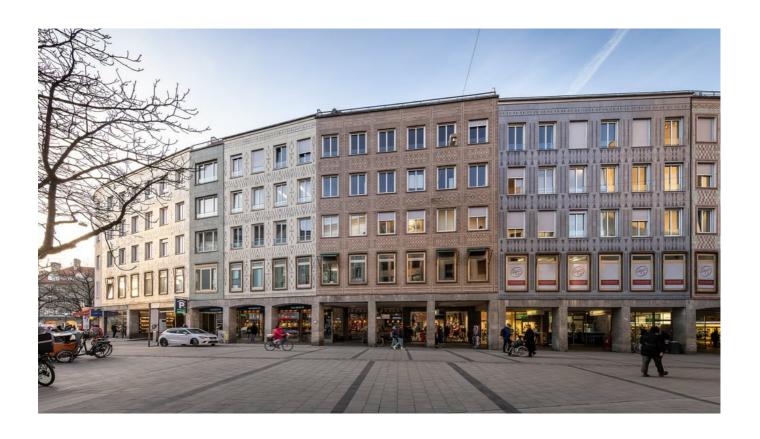

## Building complex in Munich

Slide-in installation preserves ceramic façade.

Window refurbishment in a multi-unit building with a striking and valuable ceramic façade on Munich's Rindermarkt presented a challenge: no damage to the tiles – protected as an ensemble – was permitted during the replacement operation. The solution: slide-in installation from Finstral. No masonry work is required, no need for scaffolding and all work is carried out from the inside, meaning no risk to the valuable tiles.

Finstral made a good impression also with its modular product range, which is specifically tailored to the requirements of protecting ensembles. Originally of the double-sash type, the windows from the second to the fourth floors were replaced with single-sash windows with a glazing bar attached in the middle – without need for consultation with the authority charged with monument protection. Thanks to its modularity, Finstral was able to supply a double-sash variant for the buildings without any difficulty – and once again return to the historic original.