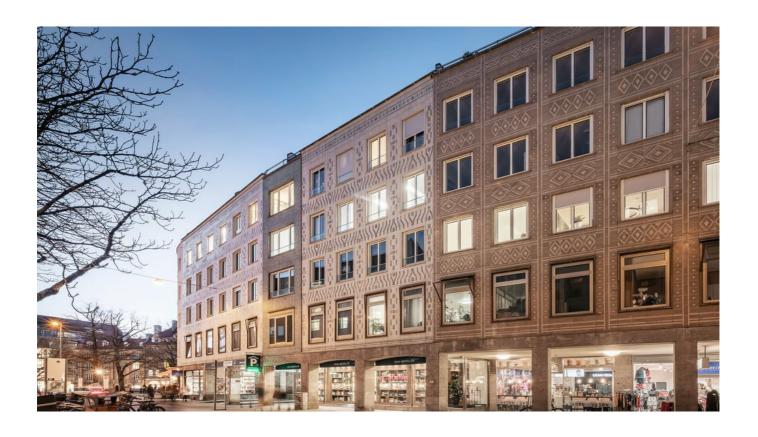

## Building complex in Munich

Slide-in installation preserves ceramic façade.

Window refurbishment in a multi-unit building with a striking and valuable ceramic façade on Munich's Rindermarkt presented a challenge: no damage to the tiles – protected as an ensemble – was permitted during the replacement operation. The solution: slide-in installation from Finstral. No masonry work is required, no need for scaffolding and all work is carried out from the inside, meaning no risk to the valuable tiles.

Finstral made a good impression also with its modular product range, which is specifically tailored to the requirements of protecting ensembles. Originally of the double-sash type, the windows from the second to the fourth floors were replaced with single-sash windows with a glazing bar attached in the middle – without need for consultation with the authority charged with monument protection. Thanks to its modularity, Finstral was able to supply a double-sash variant for the buildings without any difficulty – and once again return to the historic original.