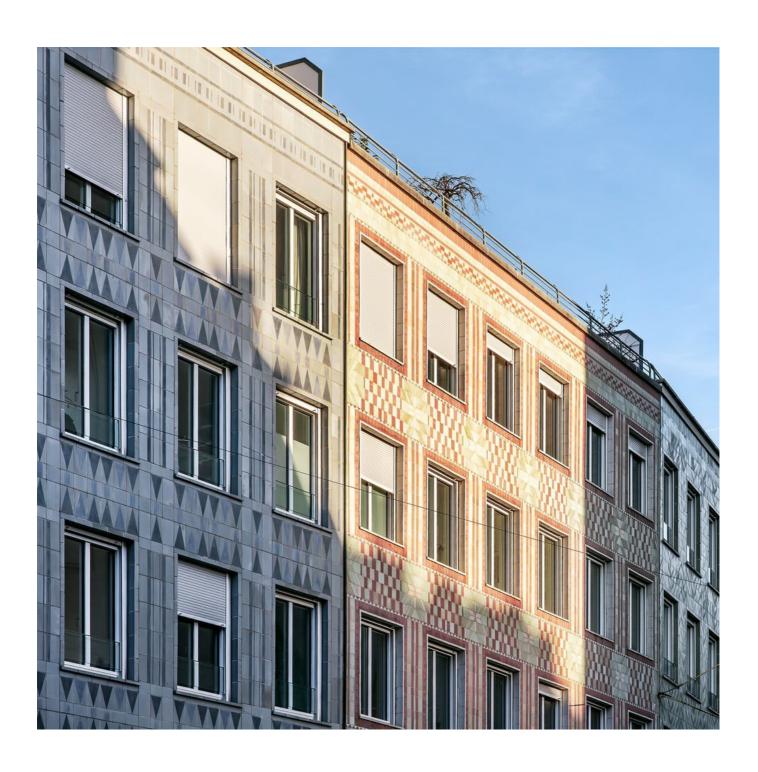

## Building complex in Munich

Slide-in installation preserves ceramic façade.

Window refurbishment in a multi-unit building with a striking and valuable ceramic façade on Munich's Rindermarkt presented a challenge: no damage to the tiles – protected as an ensemble – was permitted during the replacement operation. The solution: slide-in installation from Finstral. No masonry work is required, no need for scaffolding and all work is carried out from the inside, meaning no risk to the valuable tiles.

Finstral made a good impression also with its modular product range, which is specifically tailored to the requirements of protecting ensembles. Originally of the double-sash type, the windows from the second to the fourth floors were replaced with single-sash windows with a glazing bar attached in the middle – without need for consultation with the authority charged with monument protection. Thanks to its modularity, Finstral was able to supply a double-sash variant for the buildings without any difficulty – and once again return to the historic original.