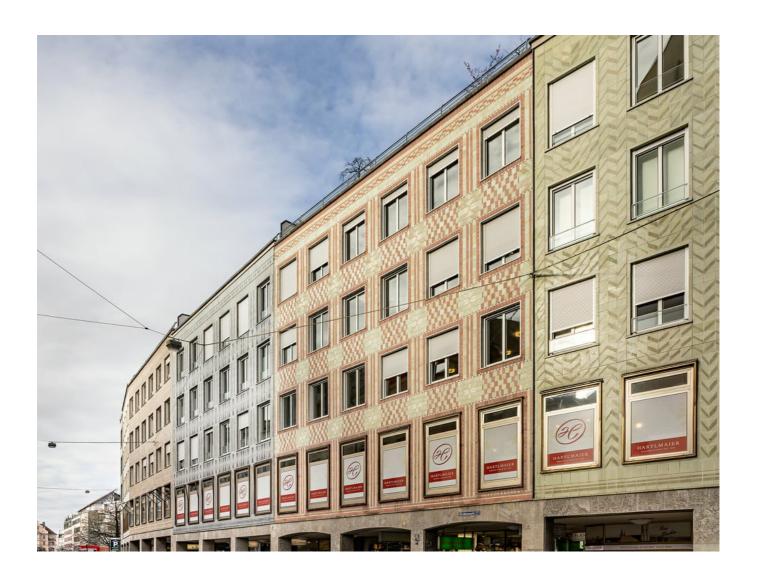

## Building complex in Munich

Slide-in installation preserves ceramic façade.

Window refurbishment in a multi-unit building with a striking and valuable ceramic façade on Munich's Rindermarkt presented a challenge: no damage to the tiles – protected as an ensemble – was permitted during the replacement operation. The solution: slide-in installation from Finstral. No masonry work is required, no need for scaffolding and all work is carried out from the inside, meaning no risk to the valuable tiles.

Finstral made a good impression also with its modular product range, which is specifically tailored to the requirements of protecting ensembles. Originally of the double-sash type, the windows from the second to the fourth floors were replaced with single-sash windows with a glazing bar attached in the middle – without need for consultation with the authority charged with monument protection. Thanks to its modularity, Finstral was able to supply a double-sash variant for the buildings without any difficulty – and once again return to the historic original.