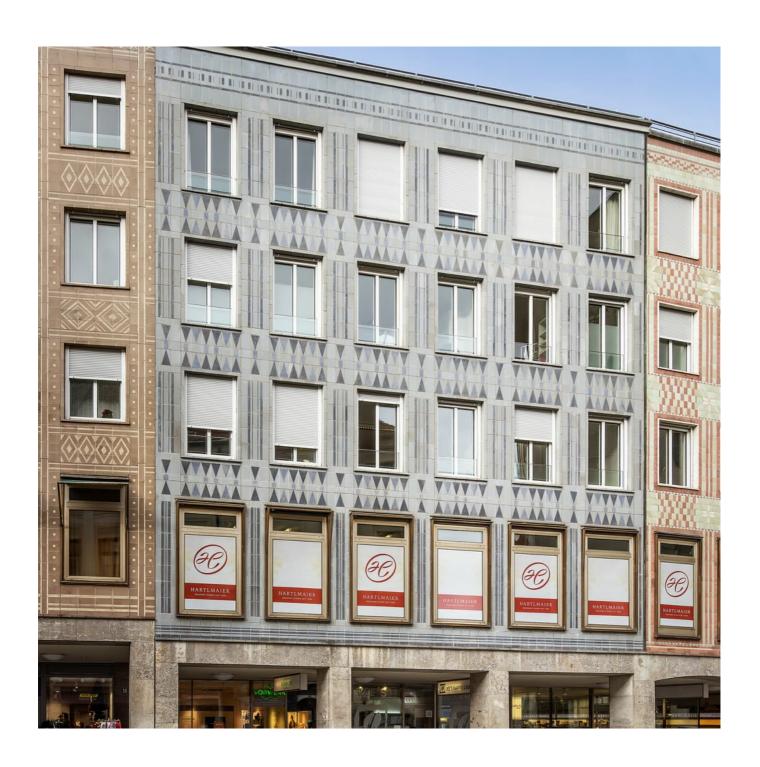

## Building complex in Munich

Slide-in installation preserves ceramic façade.

Window refurbishment in a multi-unit building with a striking and valuable ceramic façade on Munich's Rindermarkt presented a challenge: no damage to the tiles – protected as an ensemble – was permitted during the replacement operation. The solution: slide-in installation from Finstral. No masonry work is required, no need for scaffolding and all work is carried out from the inside, meaning no risk to the valuable tiles.

Finstral made a good impression also with its modular product range, which is specifically tailored to the requirements of protecting ensembles. Originally of the double-sash type, the windows from the second to the fourth floors were replaced with single-sash windows with a glazing bar attached in the middle – without need for consultation with the authority charged with monument protection. Thanks to its modularity, Finstral was able to supply a double-sash variant for the buildings without any difficulty – and once again return to the historic original.