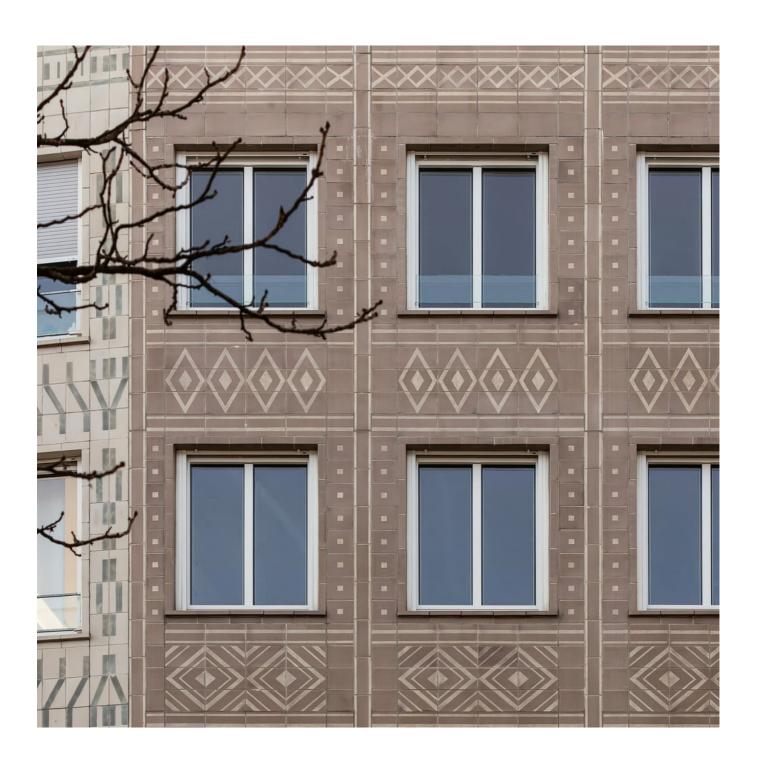

## Building complex in Munich

Slide-in installation preserves ceramic façade.

Window refurbishment in a multi-unit building with a striking and valuable ceramic façade on Munich's Rindermarkt presented a challenge: no damage to the tiles – protected as an ensemble – was permitted during the replacement operation. The solution: slide-in installation from Finstral. No masonry work is required, no need for scaffolding and all work is carried out from the inside, meaning no risk to the valuable tiles.

Finstral made a good impression also with its modular product range, which is specifically tailored to the requirements of protecting ensembles. Originally of the double-sash type, the windows from the second to the fourth floors were replaced with single-sash windows with a glazing bar attached in the middle – without need for consultation with the authority charged with monument protection. Thanks to its modularity, Finstral was able to supply a double-sash variant for the buildings without any difficulty – and once again return to the historic original.